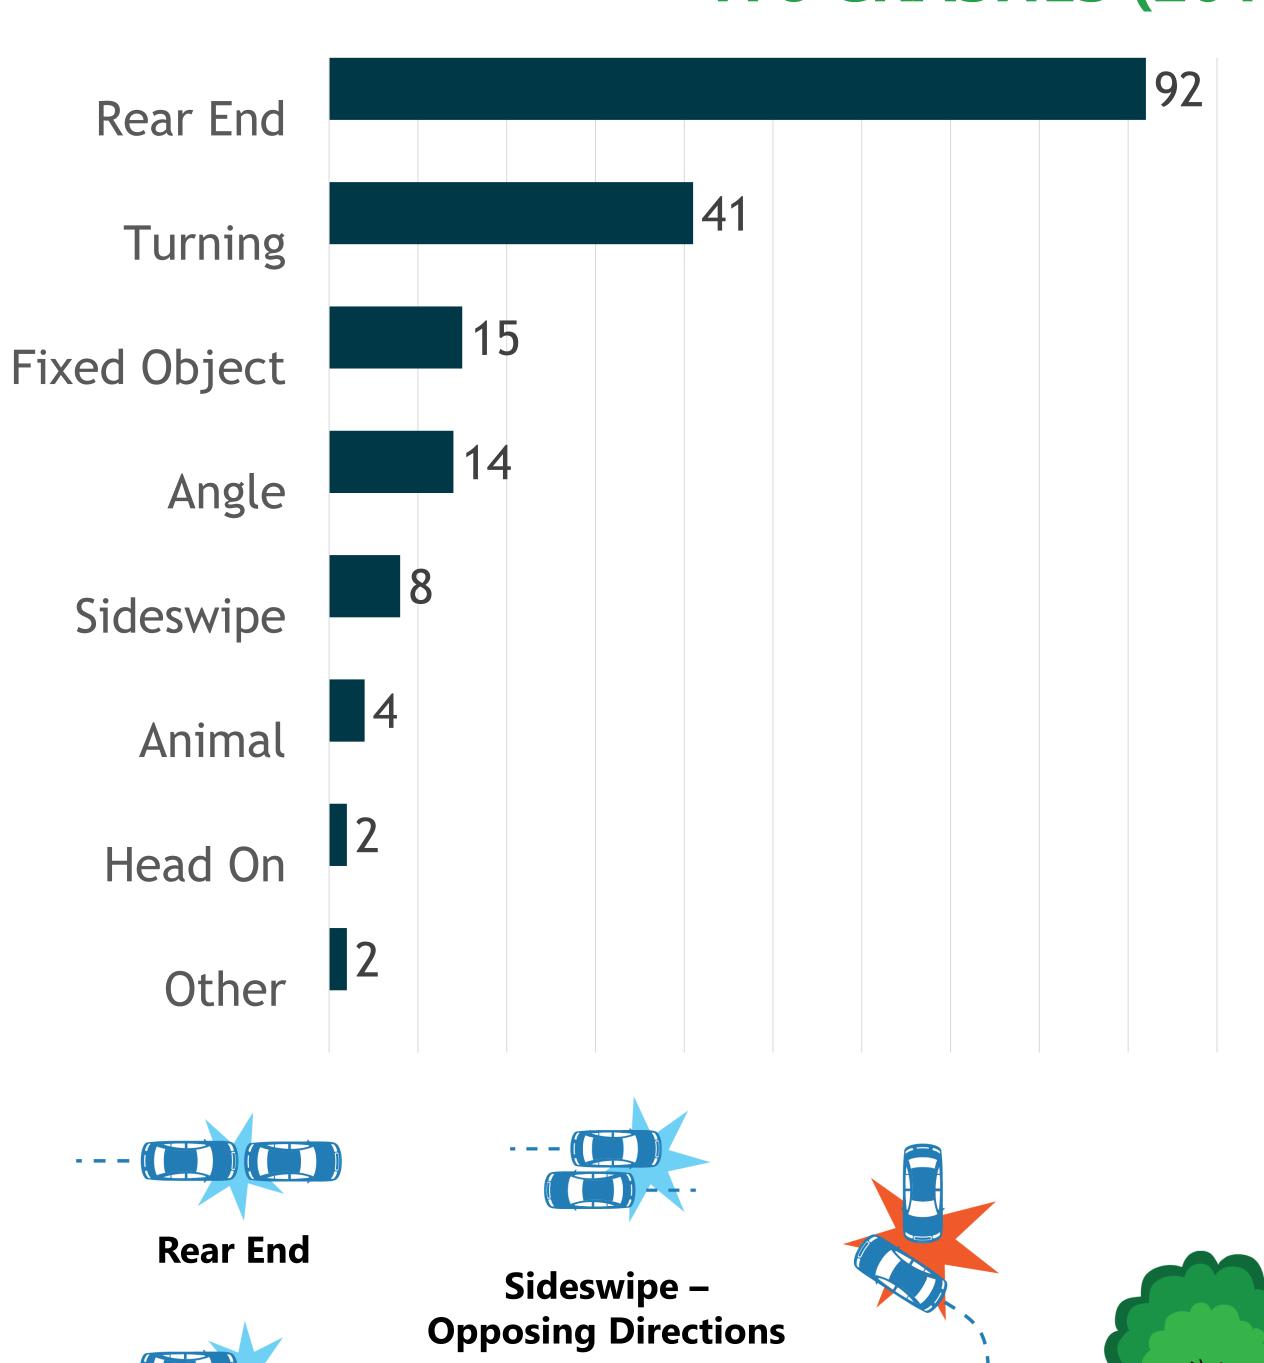

## 178 CRASHES (2016 – 2020)

| Angle          |                         | Same Directions Fix                                                                                                                                                                         | Fixed Object    |  |
|----------------|-------------------------|---------------------------------------------------------------------------------------------------------------------------------------------------------------------------------------------|-----------------|--|
| Injury<br>Type | Severity                | Injury Description                                                                                                                                                                          | # of<br>Crashes |  |
| K              | Fatal                   | Any injury that results in death within 30 days of crash occurrence                                                                                                                         | 1               |  |
| A              | In-Capacitating         | Any injury other than a fatal injury which prevents the injured from walking, driving or normally continuing the activities the person was capable of performing before the injury occurred | g,<br>5         |  |
| В              | Injury<br>Evident       | Any injury other than a fatal injury or an incapacitating injury that is evident to observers at the scene of the crash in which the injury occurred                                        | 11              |  |
| С              | Injury<br>Possible      | Any injury reported that is not a fatal, incapacitating, or non-incapacitating evident injury                                                                                               | 19              |  |
| PDO            | Property<br>Damage Only | Damage to property that reduces its monetary value                                                                                                                                          | 142             |  |