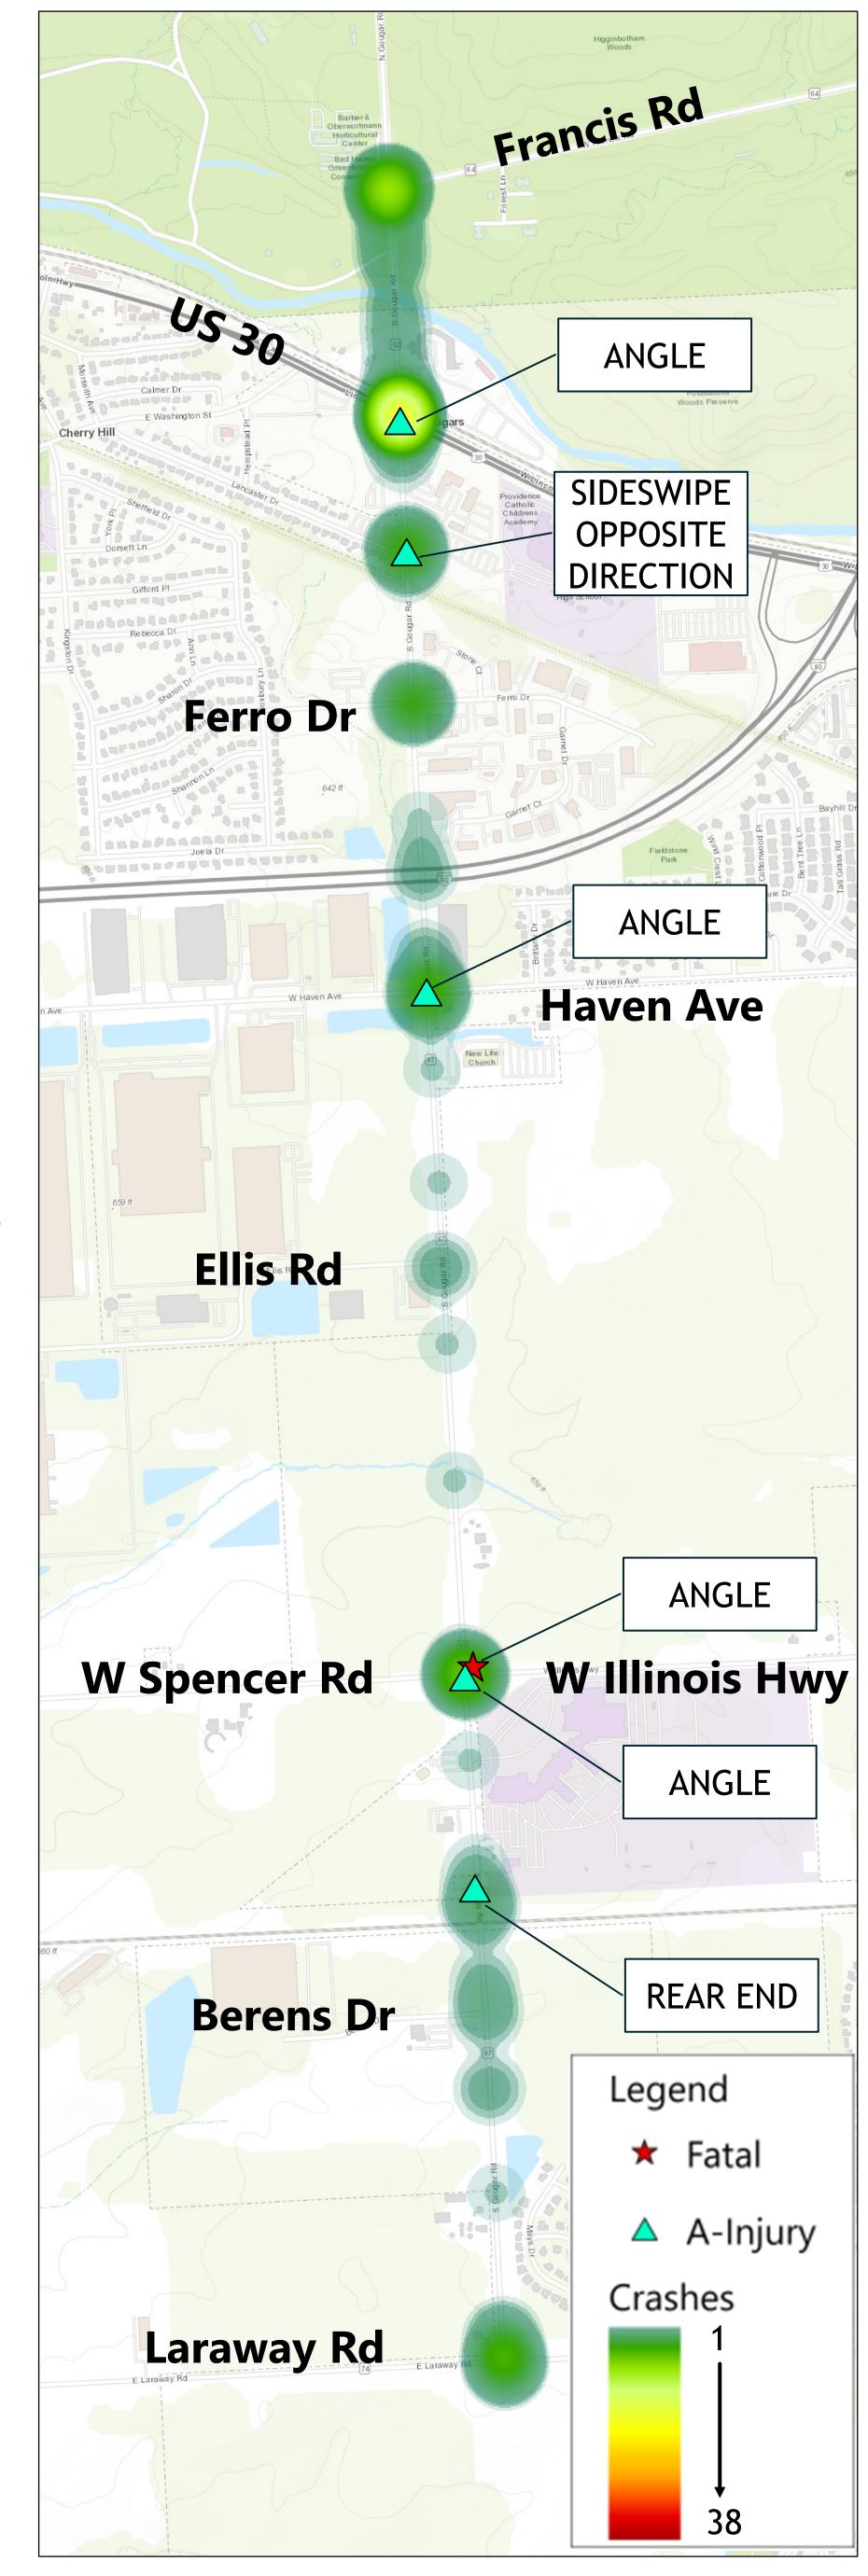

## 178 CRASHES (2016 – 2020)

| Angle          |                         | Same Directions Fix                                                                                                                                                                         | Fixed Object    |  |
|----------------|-------------------------|---------------------------------------------------------------------------------------------------------------------------------------------------------------------------------------------|-----------------|--|
| Injury<br>Type | Severity                | Injury Description                                                                                                                                                                          | # of<br>Crashes |  |
| K              | Fatal                   | Any injury that results in death within 30 days of crash occurrence                                                                                                                         | 1               |  |
| A              | In-Capacitating         | Any injury other than a fatal injury which prevents the injured from walking, driving or normally continuing the activities the person was capable of performing before the injury occurred | g,<br>5         |  |
| В              | Injury<br>Evident       | Any injury other than a fatal injury or an incapacitating injury that is evident to observers at the scene of the crash in which the injury occurred                                        | 11              |  |
| С              | Injury<br>Possible      | Any injury reported that is not a fatal, incapacitating, or non-incapacitating evident injury                                                                                               | 19              |  |
| PDO            | Property<br>Damage Only | Damage to property that reduces its monetary value                                                                                                                                          | 142             |  |